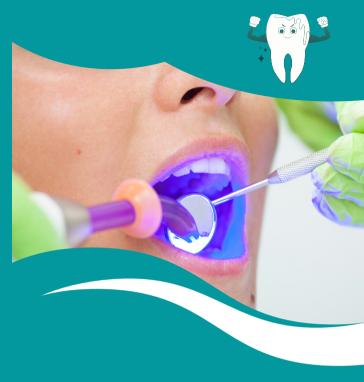

## PROCEDURE AT THE CLINIC

- Removing the Damaged area of a Tooth
- Filling Material is used to fill the Tooth Decay
- Bonding Light is used to Harden the Filling Material