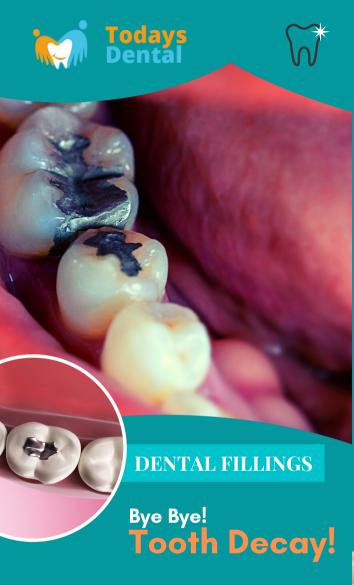

## **DENTAL FILLINGS**

## PROCEDURE AT THE CLINIC

- Removing the Damaged area of a Tooth
- Filling Material is used to fill the Tooth Decay
- Bonding Light is used to Harden the Filling Material