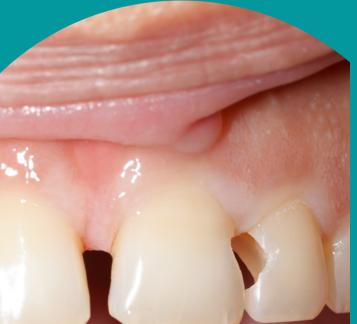

## PROCEDURE AT THE CLINIC

- Removing the Damaged area of a Tooth
- Filling Material is used to fill the Tooth Decay
- Bonding Light is used to Harden the Filling Material

## NECESSARY POST CARE

- Floss and Brush Gently
- Avoid Sticky Foods for 24 hours
- Avoid Grinding your Tooth
- Avoid Biting Hard Objects

TodaysDentalWestColumbia.com

CALL (803) 233-8177